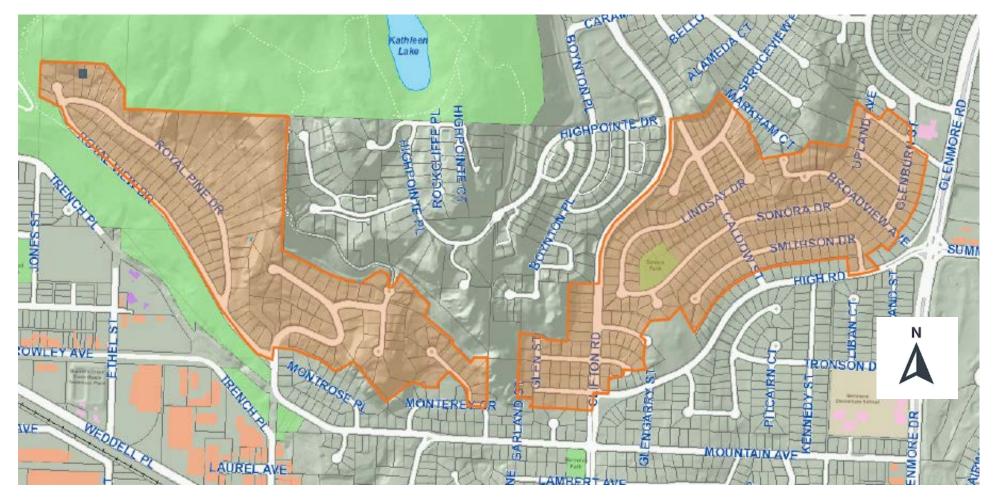

## Water service disruption for customers served by the Skyline Pump Station

Water service will be temporarily shut-off on **Thursday, June 28, 2018**, from approximately **9:00 a.m. until 2:00 p.m.** to allow City Water Utility crews to conduct maintenance work at the Skyline Pump Station. Below is a map of the areas affected (highlighted in orange) by this temporary water service disruption.