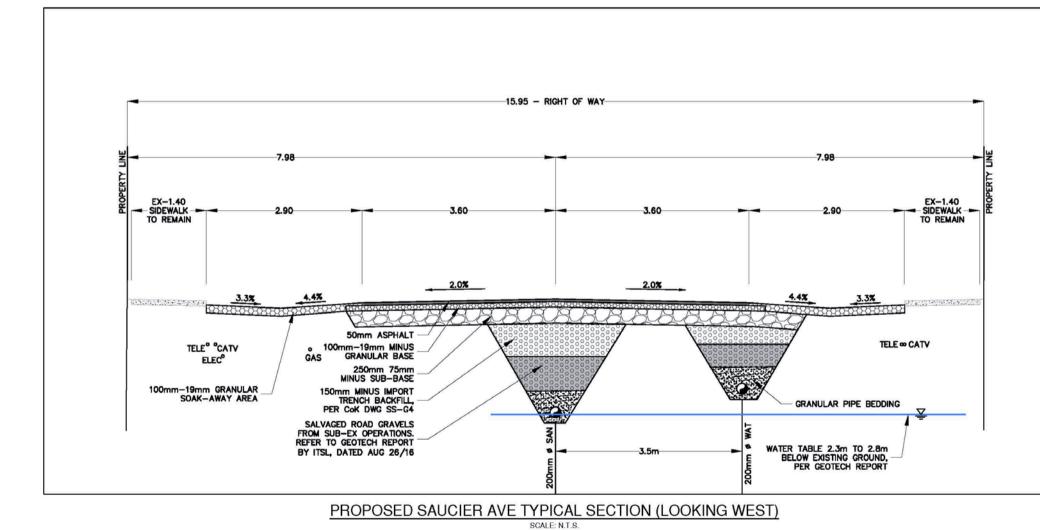

#### SANITARY WATER AND SANITARY SEWER MAIN REPLACEMENT CONSTRUCTION

- Construction is scheduled to begin in April of 2017 and completion is anticipated by August 2017.
- New water and sanitary sewer mains will be constructed complete with new services to property line where they will tie-in to the existing service pipes.
- Intermittent interruption to water and sanitary service during main replacement should be expected.
- Road restoration will commence after the utility replacements are complete with new asphalt road surface and gravel shoulders.
- East-West movement on Saucier Avenue will be limited during construction. Residents will have limited access/egress to/from their home during working hours.