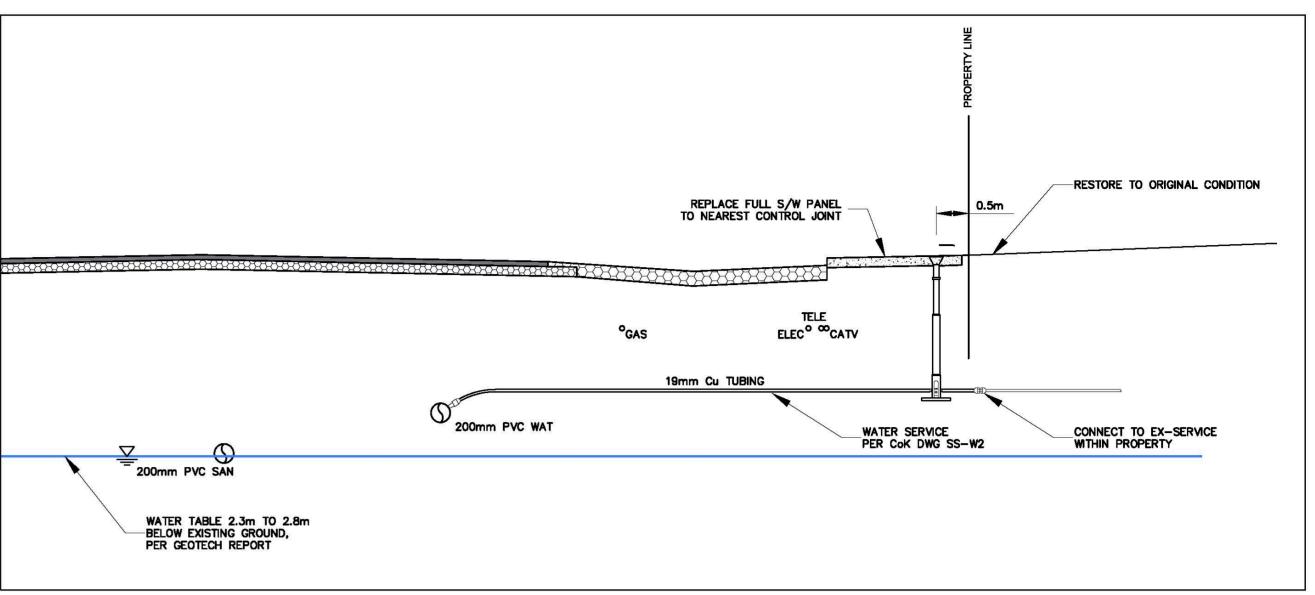

in the following day's construction limits will be notified of water and/or sewer interruptions.
- The following days construction limits will be signed/posted.
- Construction crews will restore all services and remove the barricades by 5PM.

## **HOW YOU CAN HELP!**

- If you didn't receive a notification of construction letter in the mail, ensure we have the correct contact information for you by contacting the City of Kelowna.
- Be prepared for interruptions to vehicle access to your residence.
- Ensure your vehicle is parked outside the following days construction limits. Construction limits will be signed/posted the previous day.
- Construction crews appreciate your patience while we complete this work to improve your neighbourhood.



Water & Sanitary Improvements

March 2017









### TYPICAL SEWER SERVICE CONNECTION



## TYPICAL WATER SERVICE CONNECTION SCALE: N.T.S.



# Saucier Ave.

Water & Sanitary Improvements