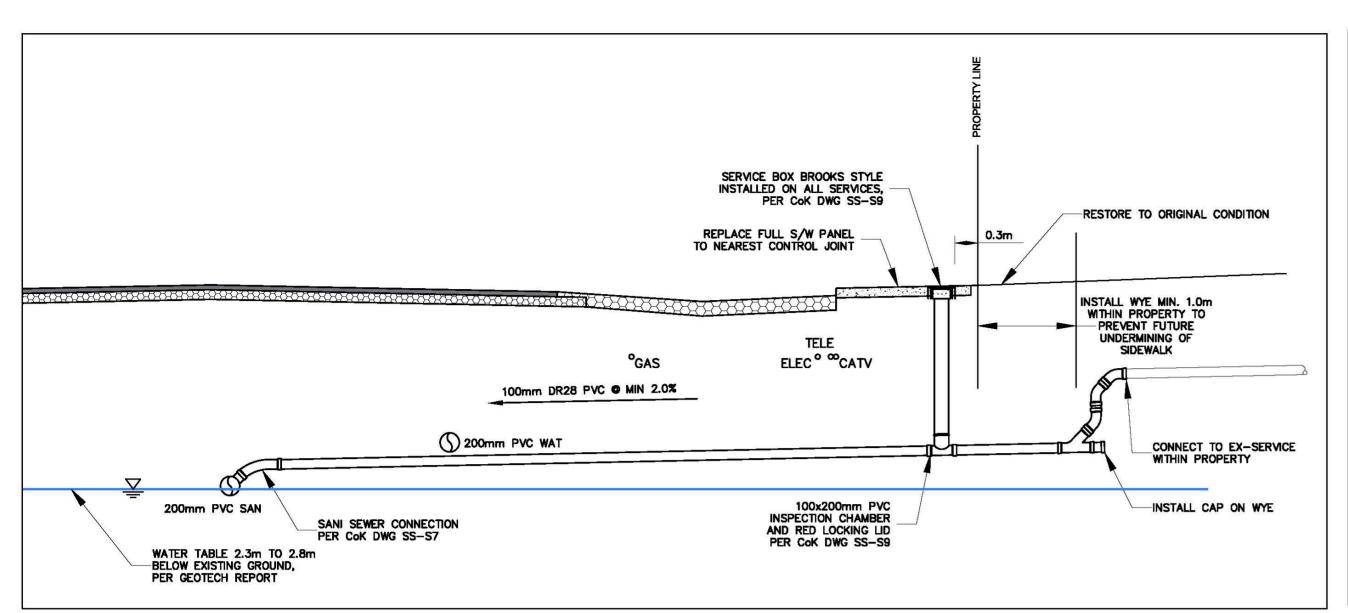

### TYPICAL SEWER SERVICE CONNECTION

## TYPICAL WATER SERVICE CONNECTION SCALE: N.T.S.