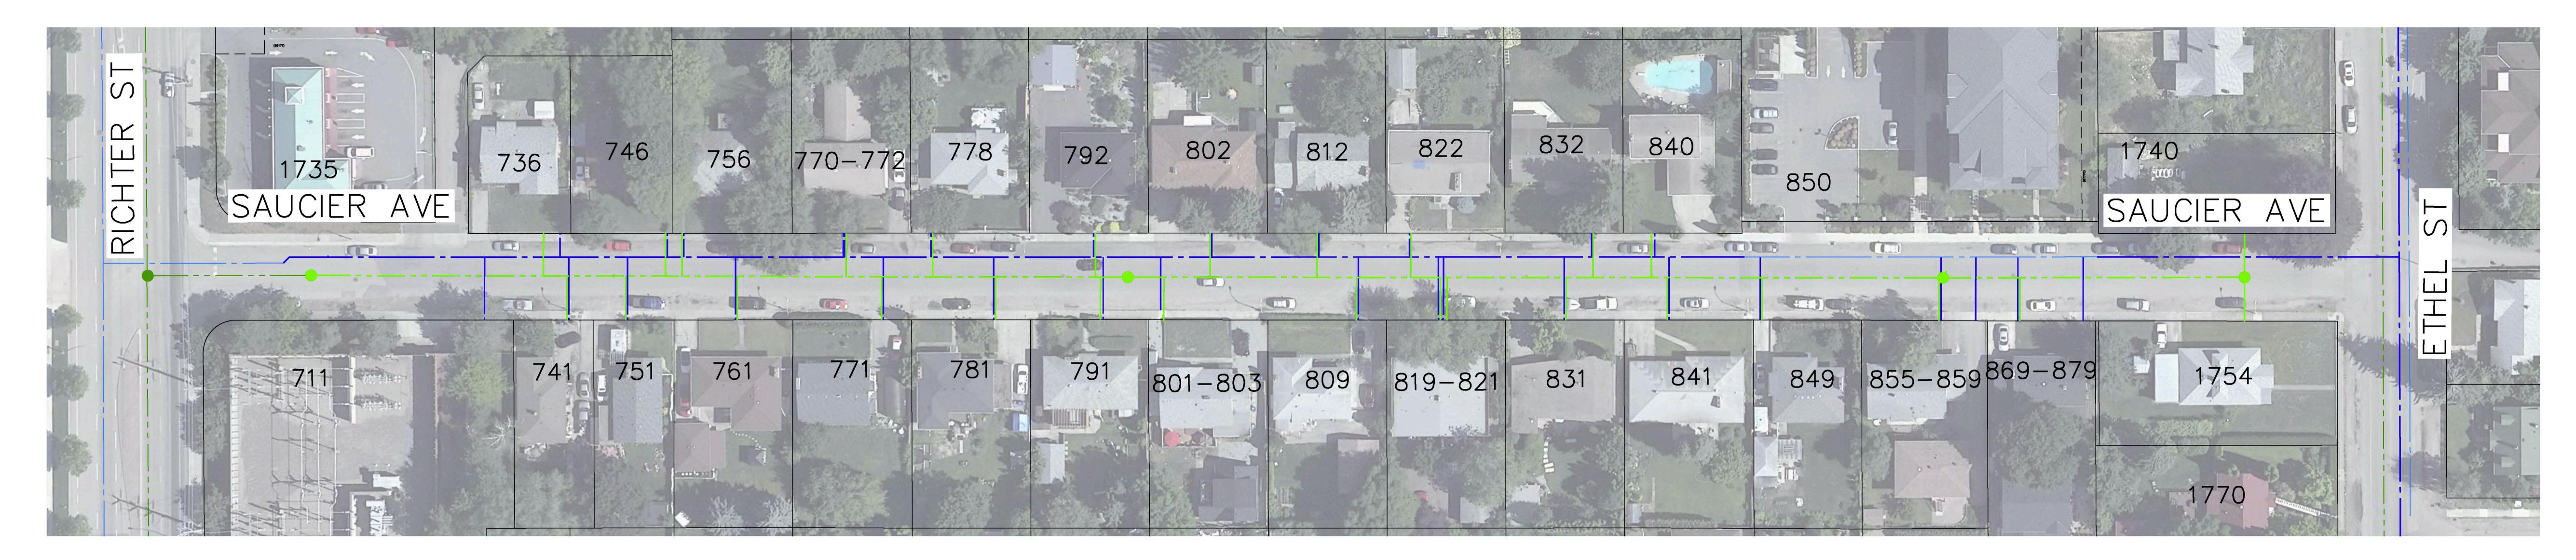

#### SANITARY WATER AND SANITARY SEWER MAIN REPLACEMENT CONSTRUCTION

- Construction is scheduled to begin in April of 2017 and completion is anticipated by August 2017.
- New water and sanitary sewer mains will be constructed complete with new services to property line where they will tie-in to the existing service pipes.
- Intermittent interruption to water and sanitary service during main replacement should be expected.
- Road restoration will commence after the utility replacements are complete with new asphalt road surface and gravel shoulders.
- East-West movement on Saucier Avenue will be limited during construction. Residents will have limited access/egress to/from their home during working hours.