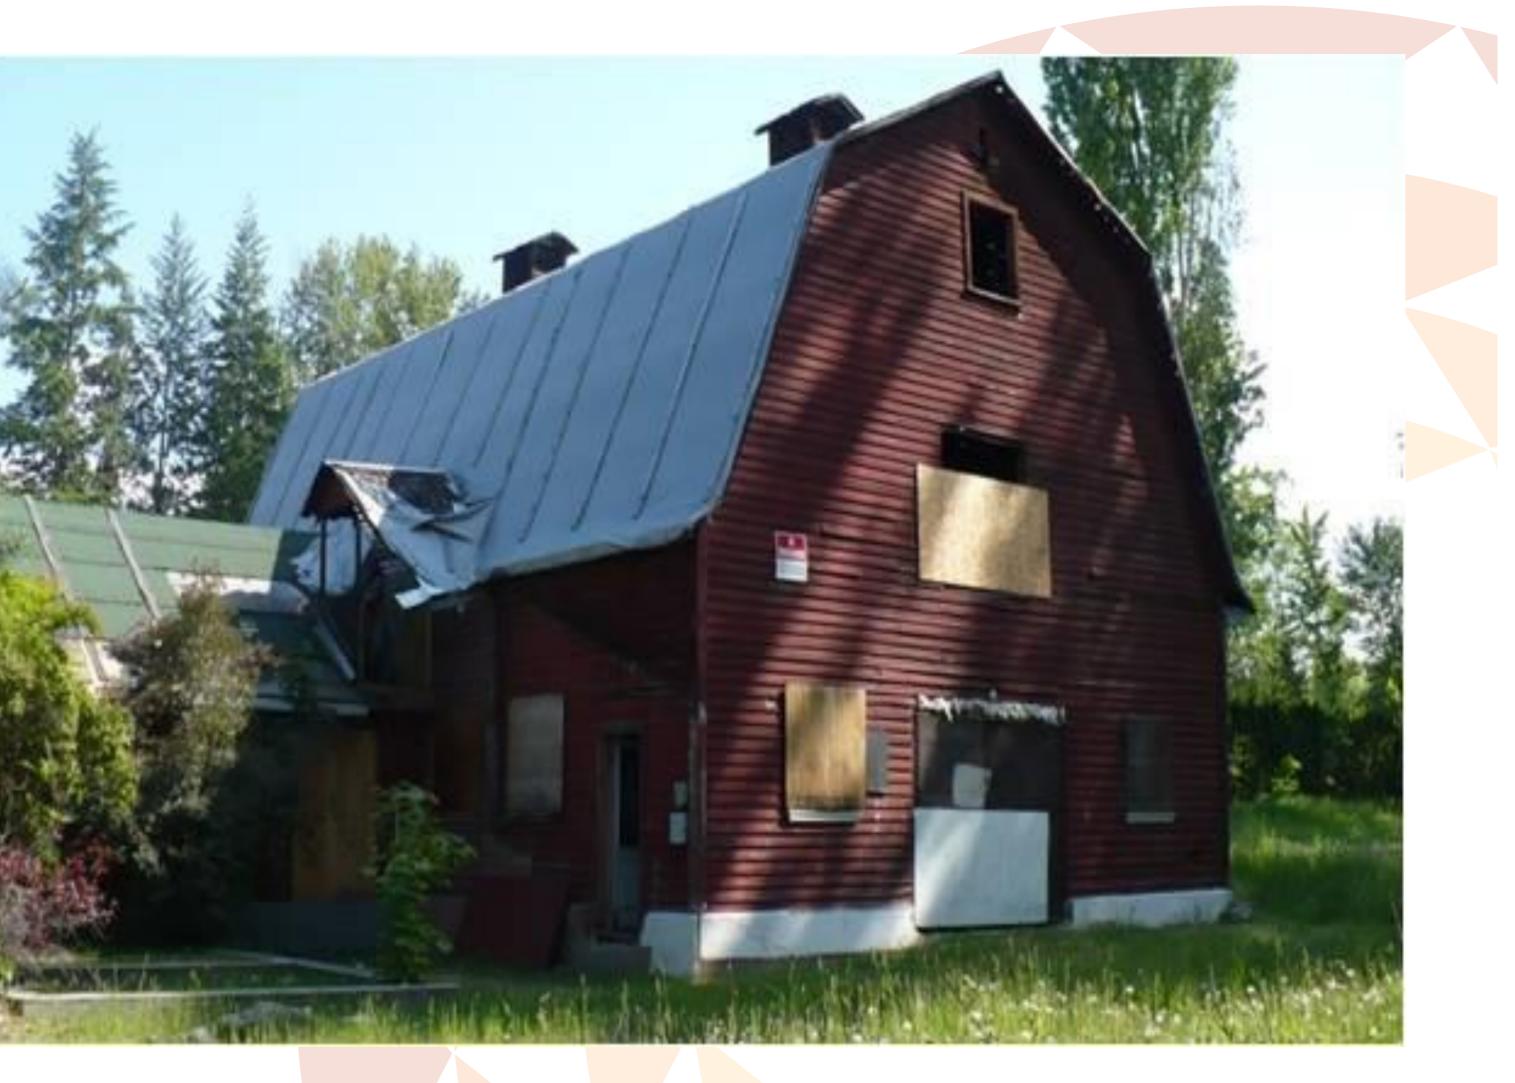

## Surtees Heritage Property

- The Surtees Property is a four acre site located at 4629 Lakeshore Road.
- In 2015, the Surtees Barn and Surtees Homestead buildings were included in the City's work plan for Heritage Asset Restoration.
- Adaptive re-use is the process of reusing an old site or building for a purpose other than which it was built or designed for.
- and mature trees.

# Surtees Heritage Property

In December 2016, a partnership opportunity with Worman Commercial was approved by Council. The goal of the partnership is to work towards restoration of the Surtees property by rehabilitating the existing buildings and protecting the character of the site in a fashion that showcases its heritage and park value.