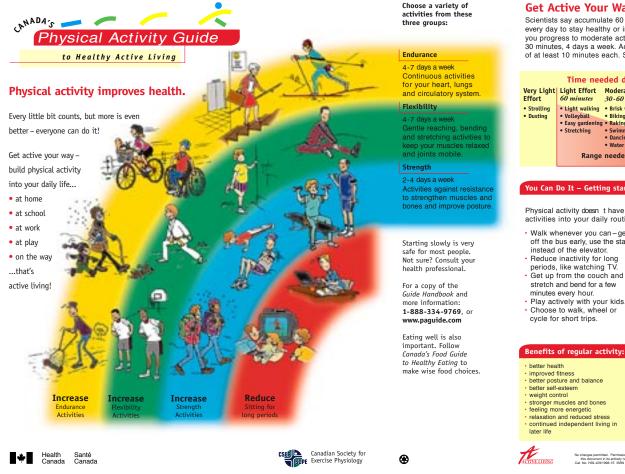

` à|&aa } •

The Physical Activity Readiness Questionnaire (PAR-Q) - a questionnaire for people aged 15-69 to complete before becoming much more physically  $\text{actic} \land \text{E}() \land \text{e} \land \text{f} \land \text{e} \land \text{f} \land \text{e} \land \text{f} \land \text{e} \land \text{e}$ 

For more information, please contact the:

Canadian Society for Exercise Physiology Hi €ËÌ ÁŠĮ ˜ā æĤd^^c Uœaę æÁŪ} œáặ ÁSFÜÁ ŸÎ V^|ÞÁFÈÏ Ï ĒÍ FÈĤĬÍÍ ÁÁŪ} |ā,^kÁ¸¸È&^] È&æÁ

## Note to physical activity professionals...

It is a prudent practice to retain the completed Physical Activity Readiness Conveyance/Referral Form in the participant's file.



© Canadian Society for Exercise Physiology





Health Santé Canada Canada

# PARmed-X PHYSICAL ACTIVITY READINESS MEDICAL EXAMINATION



### Get Active Your Way, Every Day-For Life!

Scientists say accumulate 60 minutes of physical activity every day to stay healthy or improve your health. As you progress to moderate activities you can cut down to 30 minutes, 4 days a week. Add-up your activities in periods of at least 10 minutes each. Start slowly... and build up.

### Time needed depends on effort Very Light Light Effort Moderate Effort Vigorous Effort Effort 60 minutes 30-60 minutes 20-30 minutes Maximum Light walking Volleyball Biking Easy gardening Raking leaves Stratching Symming SprintingRacing Aerobics Swimming Dancing Range needed to stay healthy

## You Can Do It – Getting started is easier than you think

Physical activity doesn t have to be very hard. Build physical activities into your daily routine

- Walk w