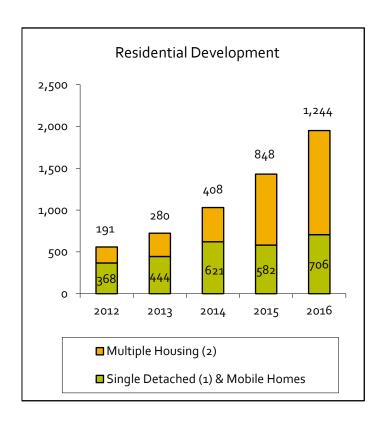

# Residential Development Summary Total Units by Housing Type

|                      | 2012 |      | 2013 |      | 2014  |      | 2015  |      | 2016  |      |
|----------------------|------|------|------|------|-------|------|-------|------|-------|------|
| Single Detached (1)  | 365  | 65%  | 441  | 61%  | 619   | 60%  | 578   | 40%  | 701   | 36%  |
| Multiple Housing (2) | 191  | 34%  | 280  | 39%  | 408   | 40%  | 848   | 59%  | 1,244 | 64%  |
| Mobile Home          | 3    | 1%   | 3    | о%   | 2     | о%   | 4     | о%   | 5     | о%   |
| City Total           | 559  | 100% | 724  | 100% | 1,029 | 100% | 1,430 | 100% | 1,950 | 100% |

### **RESIDENTIAL (Total Units by Housing Type)**

| Residential          | 2007  |     | 2008  |     | 2009 |     | 2010 |     | 2011 |     | 2012 |     | 2013 |     | 2014  |     | 2015  |     | 2016  |     |
|----------------------|-------|-----|-------|-----|------|-----|------|-----|------|-----|------|-----|------|-----|-------|-----|-------|-----|-------|-----|
| Single Detached (1)  | 612   | 36% | 435   | 30% | 280  | 62% | 423  | 44% | 329  | 78% | 365  | 65% | 441  | 61% | 619   | 60% | 578   | 40% | 701   | 36% |
| Multiple Housing (2) | 1091  | 64% | 987   | 69% | 168  | 37% | 528  | 55% | 90   | 21% | 191  | 34% | 280  | 39% | 408   | 40% | 848   | 59% | 1244  | 64% |
| Mobile Home          | 8     | ο%  | 11    | 1%  | 5    | 1%  | 5    | 1%  | 4    | 1%  | 3    | 1%  | 3    | о%  | 2     | ο%  | 4     | ο%  | 5     | о%  |
| Total Residential    | 1,711 |     | 1,433 |     | 453  |     | 956  |     | 423  |     | 559  |     | 724  |     | 1,029 |     | 1,430 |     | 1,950 |     |