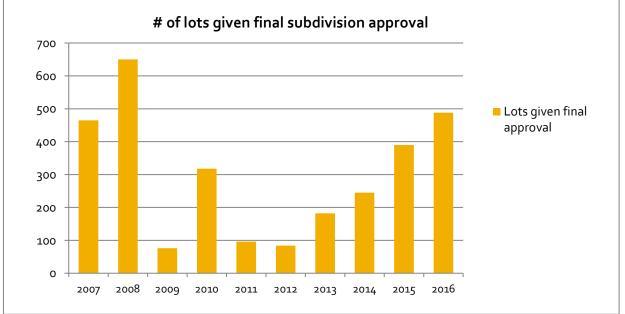

• By the end of 2016, residential building permits had been issued for 916 new units within the Urban or Village Centres, or 47% of the 1,950 total units. 2015 saw 680 units, or 48% of the total residential units located in an Urban or Village Centre. The past two years have seen a significant increase over previous years in both the percentage and absolute number of new residential development in Urban or Village Centres. Comparatively, 2014 saw 10% (105 units), 2013 was 25% (182 units), while 2012 saw 15% (82 units) of permits for new units located within an Urban or Village Centre (see figures pp.12 & 13). See Map 5.3 for a map of the Urban and Village Centres.

# 2016 DEVELOPMENT WITHIN URBAN CENTRES AND VILLAGE CENTRES

|                        | Urban<br>Centre | %   | Village<br>Centre | %   | Rest of City | %    | Total   |
|------------------------|-----------------|-----|-------------------|-----|--------------|------|---------|
| Single Detached (1)    | 14              | 2%  | 10                | 1%  | 677          | 97%  | 701     |
| Multiple Housing (2)   | 346             | 28% | 546               | 44% | 352          | 28%  | 1,244   |
| Mobile Home            | 0               | 0%  | 0                 | о%  | 5            | 100% | 5       |
| Commercial (sq.ft.)    | 73,275          | 21% | 0                 | о%  | 270,347      | 79%  | 343,622 |
| Industrial (sq.ft.)    | 20,021          | 18% | 0                 | о%  | 91,039       | 82%  | 111,060 |
| Institutional (sq.ft.) | 45,660          | 28% | 480               | 0%  | 119,886      | 72%  | 166,026 |

Source: City of Kelowna Building Permit Issuances

- $\hbox{\small (1) Includes Single Detached, Semi-Detached, Carriage House, and Secondary Suites } \\$
- (2) Includes Apartments and Row Housing Units