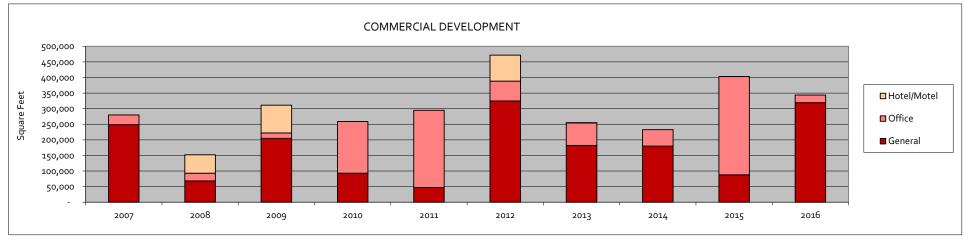

## 10 YEAR DEVELOPMENT SUMMARY, COMMERCIAL AND INSTITUTIONAL

COMMERCIAL (Total Units by Square Footage)

|                  |         |     |                 |     |         |     |         |     |         |     |                  | <u>, ,                                  </u> |         |     |         |     |         |     |                  |     |
|------------------|---------|-----|-----------------|-----|---------|-----|---------|-----|---------|-----|------------------|----------------------------------------------|---------|-----|---------|-----|---------|-----|------------------|-----|
| Commercial       | 2007    |     | 2008            |     | 2009    |     | 2010    |     | 2011    |     | 2012             |                                              | 2013    |     | 2014    |     | 2015    |     | 2016             |     |
| General          | 248,845 | 89% | 68 <b>,</b> 276 | 45% | 204,894 | 66% | 93,106  | 36% | 47,455  | 16% | 324,919          | 69%                                          | 182,137 | 71% | 179,979 | 77% | 87,802  | 22% | 319 <b>,</b> 170 | 93% |
| Office           | 30,859  | 11% | 24,899          | 16% | 17,314  | 6%  | 165,544 | 64% | 247,311 | 84% | 63,421           | 13%                                          | 72,304  | 28% | 52,761  | 23% | 315,284 | 78% | 24,452           | 7%  |
| Hotel/Motel      | -       | ο%  | 58,816          | 39% | 88,876  | 29% | -       | ο%  | -       | ο%  | 83,453           | 18%                                          | 471     | ο%  | -       | о%  | 89      | ο%  | -                | ο%  |
| Total Commercial | 279,704 |     | 151,991         |     | 311,084 |     | 258,650 |     | 294,766 |     | 471 <b>,</b> 793 |                                              | 254,912 |     | 232,740 |     | 403,175 |     | 343,622          |     |

<sup>\*\* 2012</sup> data includes 192,903 square feet of parkade development

Note: Average total Commercial 2007-2016 =

300,244 sq. ft.

Data Source: City of Kelowna Building Permit Issuances

INSTITUTIONAL (Total Units by Square Footage)