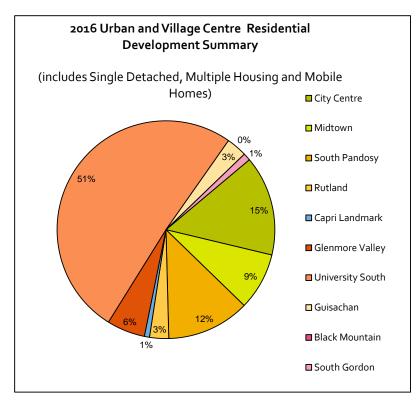

# 2016 DEVELOPMENT WITHIN URBAN CENTRES AND VILLAGE CENTRES

|                        | Urban<br>Centre | %   | Village<br>Centre | %   | Rest of City | %    | Total   |
|------------------------|-----------------|-----|-------------------|-----|--------------|------|---------|
| Single Detached (1)    | 14              | 2%  | 10                | 1%  | 677          | 97%  | 701     |
| Multiple Housing (2)   | 346             | 28% | 546               | 44% | 352          | 28%  | 1,244   |
| Mobile Home            | 0               | 0%  | 0                 | о%  | 5            | 100% | 5       |
| Commercial (sq.ft.)    | 73,275          | 21% | 0                 | о%  | 270,347      | 79%  | 343,622 |
| Industrial (sq.ft.)    | 20,021          | 18% | 0                 | о%  | 91,039       | 82%  | 111,060 |
| Institutional (sq.ft.) | 45,660          | 28% | 480               | 0%  | 119,886      | 72%  | 166,026 |

# 2016 DEVELOPMENT STATISTICS BY URBAN CENTRES AND VILLAGE CENTRES

| Urban Centres       |                | Residential<br>Total |               | Commercial<br>Total |        | Institutional<br>Total |  |
|---------------------|----------------|----------------------|---------------|---------------------|--------|------------------------|--|
|                     | units % sqft % |                      |               | sq ft               | %      |                        |  |
| City Centre         | 136            | 15%                  | 22,741        | 31%                 | 45,660 | 99%                    |  |
| Midtown             | 78             | 9%                   | <b>4,</b> 680 | 6%                  | 0      | 0%                     |  |
| South Pandosy       | 113            | 12%                  | 45,854        | 63%                 | 0      | 0%                     |  |
| Rutland             | 26             | 3%                   | 0             | о%                  | 0      | ο%                     |  |
| Capri Landmark      | 7              | 1%                   | 0             | ο%                  | 0      | ο%                     |  |
| Urban Centres Total | 360            | 360                  |               |                     | 45,660 |                        |  |

| Village Centres       |       | Residential<br>Total |       | rcial | Institutional<br>Total |    |  |
|-----------------------|-------|----------------------|-------|-------|------------------------|----|--|
|                       | units | %                    | sq ft | %     | sq ft                  | %  |  |
| Glenmore Valley       | 52    | 6%                   | 0     | ο%    | 480                    | 1% |  |
| University South      | 466   | 51%                  | 0     | 0%    | 0                      | 0% |  |
| Guisachan             | 28    | 3%                   | 0     | 0%    | 0                      | 0% |  |
| Black Mountain        | 0     | 0%                   | 0     | ο%    | 0                      | 0% |  |
| South Gordon          | 10    | 1%                   | 0     | 0%    | 0                      | 0% |  |
| Village Centres Total | 556   |                      | 0     |       | 480                    |    |  |

Source: City of Kelowna Building Permit Issuances

Dev 2016 (d).xlsx Page 13