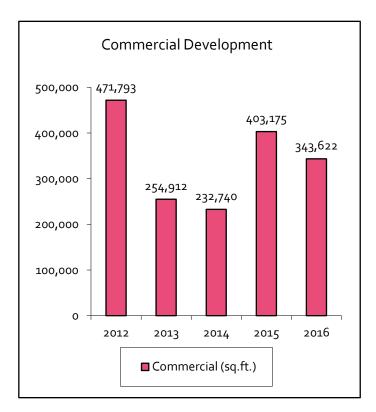

# Commercial, Industrial & Institutional Development Summary Totals in Square Feet

|                  | 2012    | 2013    | 2014    | 2015    | 2016    |
|------------------|---------|---------|---------|---------|---------|
| Commercial       |         |         |         |         |         |
| General          | 324,919 | 182,137 | 179,979 | 87,802  | 319,170 |
| Office           | 63,421  | 72,304  | 52,761  | 315,284 | 24,452  |
| Hotel/Motel      | 83,453  | 471     | 0       | 89      | 0       |
| Total            | 471,793 | 254,912 | 232,740 | 403,175 | 343,622 |
|                  |         |         |         |         |         |
| Industrial Total | 73,368  | 129,866 | 66,259  | 94,690  | 111,060 |
| Institutional    |         |         |         |         |         |
| Public           | 9,621   | 89,078  | 131,708 | 114,276 | 141,414 |
| Private          | 15,510  | 57,210  | 2,110   | 0       | 24,612  |
| Total            | 25,131  | 146,288 | 133,818 | 114,276 | 166,026 |

## 10 YEAR DEVELOPMENT SUMMARY, COMMERCIAL AND INSTITUTIONAL

COMMERCIAL (Total Units by Square Footage)

|                  |         |     |                 |     |         |     |         |     |         |     |                  | <u>, ,                                  </u> |         |     |         |     |         |     |                  |     |
|------------------|---------|-----|-----------------|-----|---------|-----|---------|-----|---------|-----|------------------|----------------------------------------------|---------|-----|---------|-----|---------|-----|------------------|-----|
| Commercial       | 2007    |     | 2008            |     | 2009    |     | 2010    |     | 2011    |     | 2012             |                                              | 2013    |     | 2014    |     | 2015    |     | 2016             |     |
| General          | 248,845 | 89% | 68 <b>,</b> 276 | 45% | 204,894 | 66% | 93,106  | 36% | 47,455  | 16% | 324,919          | 69%                                          | 182,137 | 71% | 179,979 | 77% | 87,802  | 22% | 319 <b>,</b> 170 | 93% |
| Office           | 30,859  | 11% | 24,899          | 16% | 17,314  | 6%  | 165,544 | 64% | 247,311 | 84% | 63,421           | 13%                                          | 72,304  | 28% | 52,761  | 23% | 315,284 | 78% | 24,452           | 7%  |
| Hotel/Motel      | -       | ο%  | 58,816          | 39% | 88,876  | 29% | -       | ο%  | -       | ο%  | 83,453           | 18%                                          | 471     | ο%  | -       | о%  | 89      | ο%  | -                | ο%  |
| Total Commercial | 279,704 |     | 151,991         |     | 311,084 |     | 258,650 |     | 294,766 |     | 471 <b>,</b> 793 |                                              | 254,912 |     | 232,740 |     | 403,175 |     | 343,622          |     |