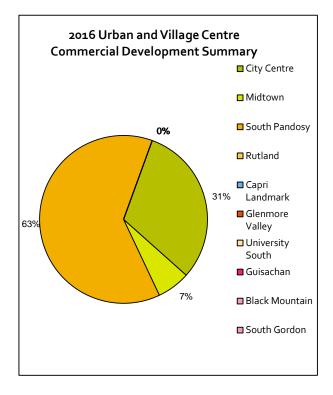

# 2016 DEVELOPMENT STATISTICS BY URBAN CENTRES AND VILLAGE CENTRES

| Urban Centres       |                | Residential<br>Total |               | Commercial<br>Total |        | Institutional<br>Total |  |
|---------------------|----------------|----------------------|---------------|---------------------|--------|------------------------|--|
|                     | units % sqft % |                      |               | sq ft               | %      |                        |  |
| City Centre         | 136            | 15%                  | 22,741        | 31%                 | 45,660 | 99%                    |  |
| Midtown             | 78             | 9%                   | <b>4,</b> 680 | 6%                  | 0      | 0%                     |  |
| South Pandosy       | 113            | 12%                  | 45,854        | 63%                 | 0      | 0%                     |  |
| Rutland             | 26             | 3%                   | 0             | о%                  | 0      | ο%                     |  |
| Capri Landmark      | 7              | 1%                   | 0             | ο%                  | 0      | ο%                     |  |
| Urban Centres Total | 360            | 360                  |               |                     | 45,660 |                        |  |

| Village Centres       |       | Residential<br>Total |       | rcial | Institutional<br>Total |    |  |
|-----------------------|-------|----------------------|-------|-------|------------------------|----|--|
|                       | units | %                    | sq ft | %     | sq ft                  | %  |  |
| Glenmore Valley       | 52    | 6%                   | 0     | ο%    | 480                    | 1% |  |
| University South      | 466   | 51%                  | 0     | 0%    | 0                      | 0% |  |
| Guisachan             | 28    | 3%                   | 0     | 0%    | 0                      | 0% |  |
| Black Mountain        | 0     | 0%                   | 0     | ο%    | 0                      | 0% |  |
| South Gordon          | 10    | 1%                   | 0     | 0%    | 0                      | 0% |  |
| Village Centres Total | 556   |                      | 0     |       | 480                    |    |  |