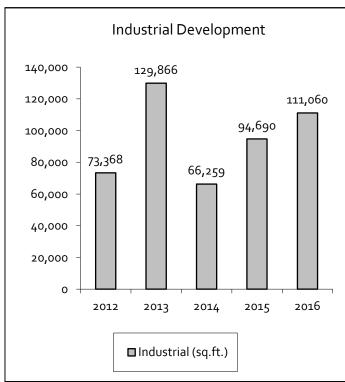

#### **Industrial Development**

• 2016 industrial development totaled 111,060 square feet. Over the last five years (2012-2016) 475,243 square feet of industrial space has been added, for an average of approximately 95,050 square feet per year. The ten-year average since 2007 has been 150,982 square feet per year (see figures p.14-16).

# Commercial, Industrial & Institutional Development Summary Totals in Square Feet

|                  | 2012    | 2013    | 2014    | 2015    | 2016    |
|------------------|---------|---------|---------|---------|---------|
| Commercial       |         |         |         |         |         |
| General          | 324,919 | 182,137 | 179,979 | 87,802  | 319,170 |
| Office           | 63,421  | 72,304  | 52,761  | 315,284 | 24,452  |
| Hotel/Motel      | 83,453  | 471     | 0       | 89      | 0       |
| Total            | 471,793 | 254,912 | 232,740 | 403,175 | 343,622 |
|                  |         |         |         |         |         |
| Industrial Total | 73,368  | 129,866 | 66,259  | 94,690  | 111,060 |
| Institutional    |         |         |         |         |         |
| Public           | 9,621   | 89,078  | 131,708 | 114,276 | 141,414 |
| Private          | 15,510  | 57,210  | 2,110   | 0       | 24,612  |
| Total            | 25,131  | 146,288 | 133,818 | 114,276 | 166,026 |