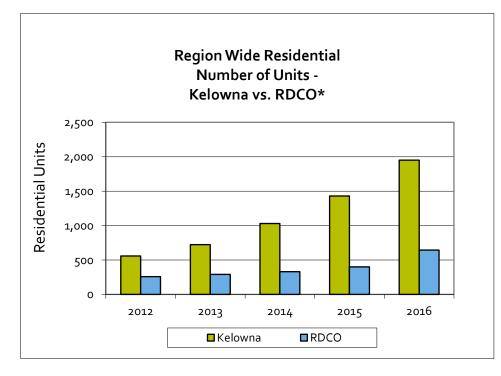

## **REGION WIDE RESIDENTIAL DEVELOPMENT STATISTICS - 2012-2016**

|             | -        | 2016    |          |
|-------------|----------|---------|----------|
| Residential | RDCO-Kel | Kelowna | % in Kel |
| TOTAL       | 645      | 1,950   | 75%      |

|             |          | 2013    |          |
|-------------|----------|---------|----------|
| Residential | RDCO-Kel | Kelowna | % in Kel |
| TOTAL       | 290      | 724     | 71%      |

|             |          | 2015    |          |
|-------------|----------|---------|----------|
| Residential | RDCO-Kel | Kelowna | % in Kel |
| TOTAL       | 399      | 1,430   | 78%      |

|             |          | 2012    |          |
|-------------|----------|---------|----------|
| Residential | RDCO-Kel | Kelowna | % in Kel |
| TOTAL       | 259      | 559     | 68%      |

|             |          | 2014    |          |
|-------------|----------|---------|----------|
| Residential | RDCO-Kel | Kelowna | % in Kel |
| TOTAL       | 329      | 1,029   | 76%      |

<sup>\*</sup> Note: RDCO includes District of Peachland, District of Lake Country, Electoral Area Ellison/ Joe Riche, Electoral Area Westside and District of West Kelowna. Source: Regional District of Central Okanagan, "Region Wide Building Satistics" and City of Kelowna Building Permit Issuances