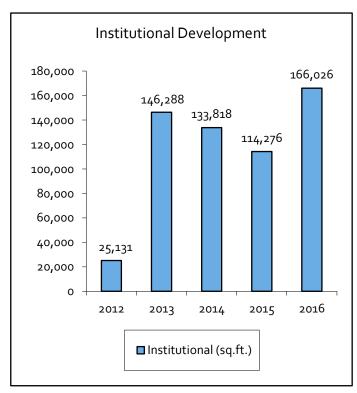

#### **Institutional Development**

• 2016 institutional development totaled 166,026 square feet. Over the last five years (2012-2016) 585,539 square feet of institutional space was added, for an average of 117,108 square feet per year. The ten-year average since 2007 has been 205,303 square feet per year.

# Commercial, Industrial & Institutional Development Summary Totals in Square Feet

|                  | 2012    | 2013    | 2014    | 2015    | 2016    |
|------------------|---------|---------|---------|---------|---------|
| Commercial       |         |         |         |         |         |
| General          | 324,919 | 182,137 | 179,979 | 87,802  | 319,170 |
| Office           | 63,421  | 72,304  | 52,761  | 315,284 | 24,452  |
| Hotel/Motel      | 83,453  | 471     | 0       | 89      | 0       |
| Total            | 471,793 | 254,912 | 232,740 | 403,175 | 343,622 |
|                  |         |         |         |         |         |
| Industrial Total | 73,368  | 129,866 | 66,259  | 94,690  | 111,060 |
| Institutional    |         |         |         |         |         |
| Public           | 9,621   | 89,078  | 131,708 | 114,276 | 141,414 |
| Private          | 15,510  | 57,210  | 2,110   | 0       | 24,612  |
| Total            | 25,131  | 146,288 | 133,818 | 114,276 | 166,026 |