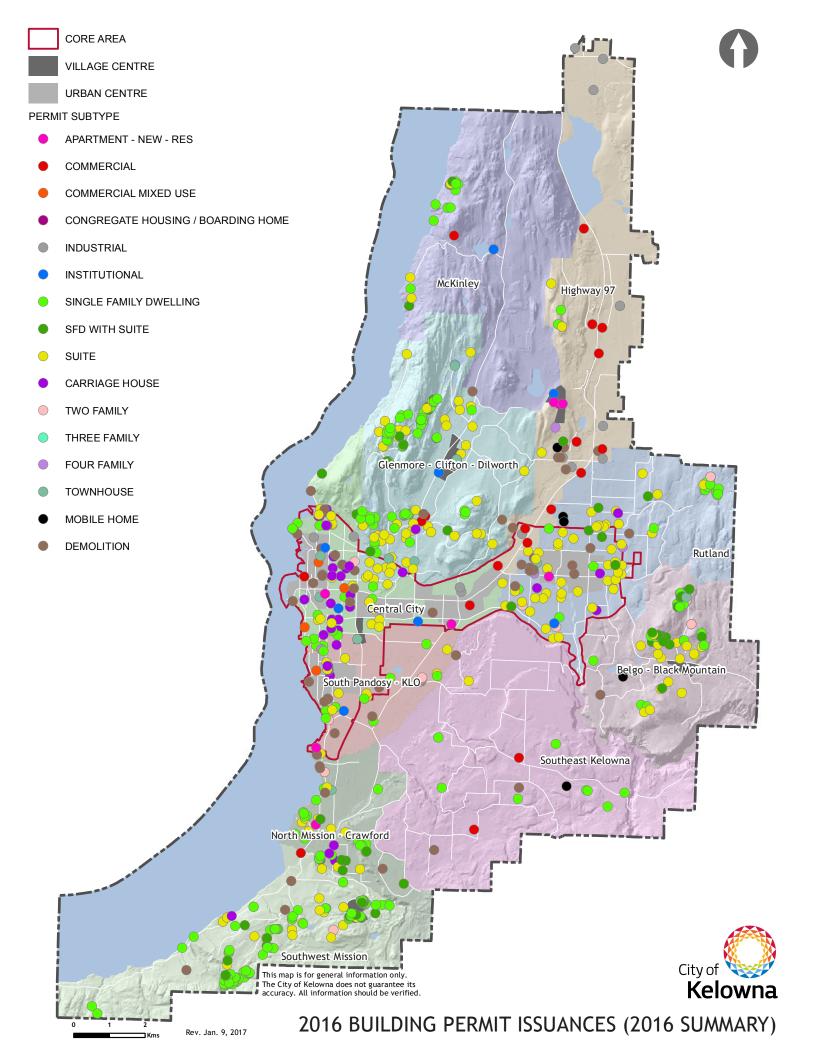

- In 2016, for the second consecutive year, the Highway 97 sector saw the highest number of building permits for residential development with 483 units, or 25% of the total. The Highway 97 sector was closely followed by the Central City sector with 468, 24% of the total. The past two years have seen a shift in the location of new residential development. Prior to the past two years, the Glenmore/Dilworth sector held the top position for the six previous years. In 2016, the Glenmore/Dilworth sector saw the third highest percentage of new residential development with 237 units, or 12% of the total. Following these, the next highest number of permits issued was for the South Pandosy sector with 203 units (10%), followed by the Rutland sector with 105 units (5%). The remaining new residential development was distributed between the remaining sectors (see figures p. 11 & 19-22).
- The 2016 city-wide housing split was approximately 36% single/semi-detached housing units and 64% multi-unit housing. This is up slightly from 2015 where split was 40% single and 60% multi-unit housing. Conversely, in 2014 and 2013, the housing split was flipped and was approximately 60% single/semi-detached and 40% multiple-unit. 2016 saw the highest percentage of multiple unit development since 2008, where the split was 69% multiple unit. The yearly average over the past five years (2012-2016) has been 48% single/semi-detached units and 52% multiple housing units. The ten-year average since 2007 has been 45% single/semi-detached and 55% multiple housing units per year, which is just below the

housing split that the OCP suggests of 57% multiple units and 43% single/semi-detached units (see figures pp.14-16).

- Of the 706 single/semi-detached housing unit permits issued (including single-unit, duplexes, carriage houses, suites and mobile homes), 23% (163 units) were in the Glenmore/Dilworth sector, 20% (143 units) were in the Southwest Mission sector, 15% (104 units) were in the Rutland sector, 14% (97 units) were in Belgo/Black Mountain, and approximately 8% (55 units) were located in the Central City sector.
- Of the 1,244 multiple housing permits issued this year, 39% (474 units) were in the Highway 97 sector, 33% (413 units) were in the Central City sector, and 12% (155 units) were in the South Pandosy sector. The remaining multiple housing permits were distributed among Glenmore/Dilworth (6%), North Mission/Crawford (6%), Rutland (4%), Belgo/Black Mountain (0.5%), McKinley (0.2%). No multiple housing permits were issued for the Southeast Kelowna nor the Southwest Mission sectors in 2016.

2016 saw permits issued for the most multiple housing units since 2005. Permits were issued for 396 more multiple housing units in 2016 than in 2015, and 836 more multiple housing units than 2014. Of the 474 multi housing units in the Highway 97 sector, 466 were in the form of apartment units. Furthermore, all 466 of these apartment units are all located on Academy Way, adjacent to the UBCO campus. In 2015, permits were issued for 362 apartment units on Academy Way. Combined, the past two years has seen permits issued for 828 apartment units adjacent to the UBCO campus.