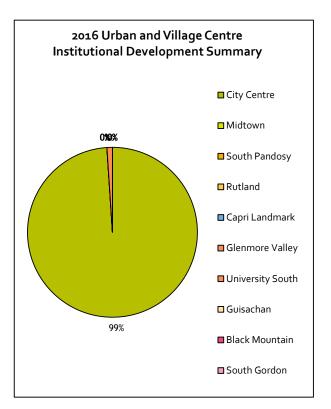

• Of the 166,026 square feet of new institutional development within the City of Kelowna in 2016, 28% (46,140 square feet) of it was located in the City Centre Urban Centre. Comparatively, 2015 saw 98% institutional permits issued in the urban or village centres, 2014 saw 73% within an urban or village centre, in 2013, 19% was within an urban or village centre, and in 2012 there were no institutional permits issued with an urban or village centre. (It should be noted that two of Kelowna's largest institutions, UBCO and Kelowna General Hospital, are not within the Urban or Village Centres (see figures pp.12-13).

# 2016 DEVELOPMENT WITHIN URBAN CENTRES AND VILLAGE CENTRES

|                        | Urban<br>Centre | %   | Village<br>Centre | %   | Rest of City | %    | Total   |
|------------------------|-----------------|-----|-------------------|-----|--------------|------|---------|
| Single Detached (1)    | 14              | 2%  | 10                | 1%  | 677          | 97%  | 701     |
| Multiple Housing (2)   | 346             | 28% | 546               | 44% | 352          | 28%  | 1,244   |
| Mobile Home            | 0               | 0%  | 0                 | о%  | 5            | 100% | 5       |
| Commercial (sq.ft.)    | 73,275          | 21% | 0                 | о%  | 270,347      | 79%  | 343,622 |
| Industrial (sq.ft.)    | 20,021          | 18% | 0                 | о%  | 91,039       | 82%  | 111,060 |
| Institutional (sq.ft.) | 45,660          | 28% | 480               | 0%  | 119,886      | 72%  | 166,026 |

# 2016 DEVELOPMENT STATISTICS BY URBAN CENTRES AND VILLAGE CENTRES

| Urban Centres       |                | Residential<br>Total |               | Commercial<br>Total |        | Institutional<br>Total |  |
|---------------------|----------------|----------------------|---------------|---------------------|--------|------------------------|--|
|                     | units % sqft % |                      |               | sq ft               | %      |                        |  |
| City Centre         | 136            | 15%                  | 22,741        | 31%                 | 45,660 | 99%                    |  |
| Midtown             | 78             | 9%                   | <b>4,</b> 680 | 6%                  | 0      | 0%                     |  |
| South Pandosy       | 113            | 12%                  | 45,854        | 63%                 | 0      | 0%                     |  |
| Rutland             | 26             | 3%                   | 0             | о%                  | 0      | ο%                     |  |
| Capri Landmark      | 7              | 1%                   | 0             | ο%                  | 0      | ο%                     |  |
| Urban Centres Total | 360            | 360                  |               |                     | 45,660 |                        |  |

| Village Centres       |       | Residential<br>Total |       | rcial | Institutional<br>Total |    |  |
|-----------------------|-------|----------------------|-------|-------|------------------------|----|--|
|                       | units | %                    | sq ft | %     | sq ft                  | %  |  |
| Glenmore Valley       | 52    | 6%                   | 0     | ο%    | 480                    | 1% |  |
| University South      | 466   | 51%                  | 0     | 0%    | 0                      | 0% |  |
| Guisachan             | 28    | 3%                   | 0     | 0%    | 0                      | 0% |  |
| Black Mountain        | 0     | 0%                   | 0     | ο%    | 0                      | 0% |  |
| South Gordon          | 10    | 1%                   | 0     | 0%    | 0                      | 0% |  |
| Village Centres Total | 556   |                      | 0     |       | 480                    |    |  |