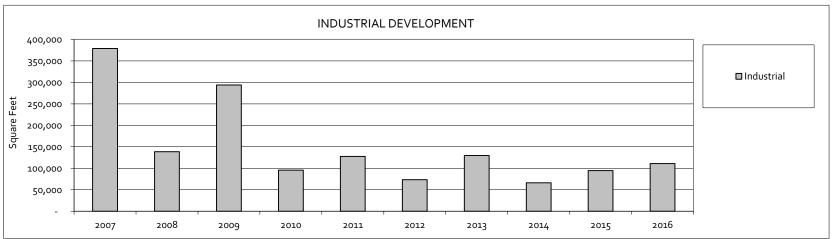

## INDUSTRIAL (Total Units by Square Footage)

|                  | 2007    | 2008    | 2009    | 2010   | 2011    | 2012   | 2013    | 2014   | 2015   | 2016    |
|------------------|---------|---------|---------|--------|---------|--------|---------|--------|--------|---------|
| Total Industrial | 378,730 | 138,653 | 293,842 | 95,644 | 127,709 | 73,368 | 129,866 | 66,259 | 94,690 | 111,060 |

Data Source: City of Kelowna Building Permit Issuances

Note: 10 Year Average for Industrial

2007 - 2016 =

150,982 sq. ft.